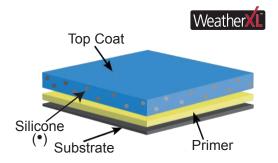

## WeatherXL<sup>®</sup> Crinkle Finish

AVAILABLE IN 26 & 29 GAUGE

Color you can see and feel makes the WeatherXL® Crinkle Finish extraordinary. Texture that redirects light for enhanced visual depth is combined with superior coating strength and durability. This is a product that needs to be touched to be believed.

## **Crinkle Finish Benefits**

Superior Weatherability Enduring Chalk, Fade & Scratch Resistance Exceptional Color & Gloss Retention Outstanding Color Consistency Proven Durability

The colors on this chart are intended only as an approximation of actual colors. Exact color chips can be supplied, if required.