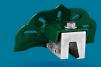

The patented Snow Defender® 6500 is designed for standing seam roofs and is the snow guard of choice for many roofers. It fits standing seams up to 3/8" wide and most 1" through 1 3/4" seam heights.

This strong design, made with 304 stainless, and patented non-piercing clamping attachment allows snow retention on most standing seam profiles. It's available in 40 plus colors that match with popular standing seam roof colors. Copper plated also available.

For standing seam roofing: fits standing seams up to 3/8" wide, and most 1" through 1-3/4" seam heights.

Use For Standing
Seam Panels

**Does Not Penetrate Metal** 

**Innovative Design** 