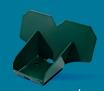

The patented Snow Defender® 6500 is designed for standing seam roofs and is the snow guard of choice for many roofers. It fits standing seams up to 3/8" wide and most 1" through 1 3/4" seam heights.

This strong design, made with 304 stainless, and patented non-piercing clamping attachment allows snow retention on most standing seam profiles. It's available in 40 plus colors that match with popular standing seam roof colors. Copper plated also available.

For standing seam roofing: fits standing seams up to 3/8" wide, and most 1" through 1-3/4" seam heights.

Use For Standing
Seam Panels

**Does Not Penetrate Metal** 

**Innovative Design** 