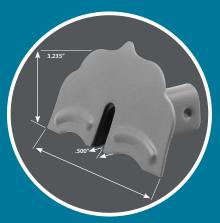

The patented Snow Defender® 6500 is designed for standing seam roofs and is the snow guard of choice for many roofers. It fits standing seams up to 3/8" wide and most 1" through 1 3/4" seam heights.

This strong design, made with 304 stainless, and patented non-piercing clamping attachment allows snow retention on most standing seam profiles. It's available in 40 plus colors that match with popular standing seam roof colors. Copper plated also available.

For standing seam roofing: fits standing seams up to 3/8" wide, and most 1" through 1-3/4" seam heights.

Use For Standing
Seam Panels

**Does Not Penetrate Metal** 

**Innovative Design** 