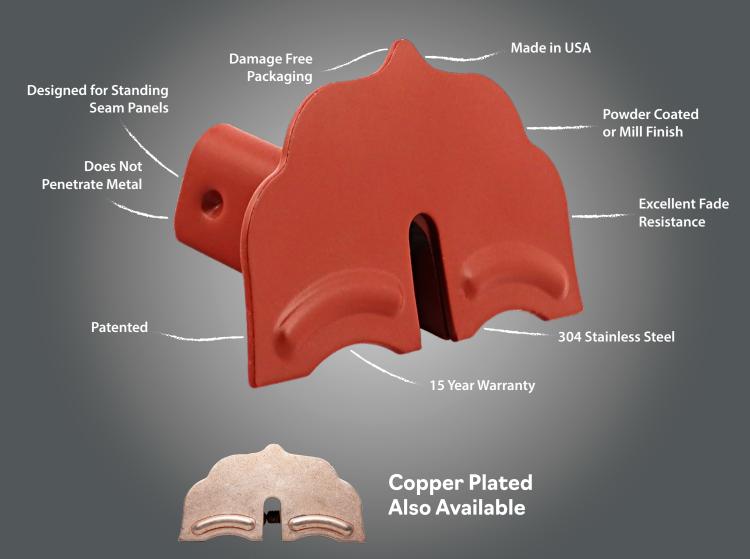

The patented Snow Defender® 6500 is designed for standing seam roofs and is the snow guard of choice for many roofers. It fits standing seams up to 3/8" wide and most 1" through 1 3/4" seam heights.

This strong design, made with 304 stainless, and patented non-piercing clamping attachment allows snow retention on most standing seam profiles. It's available in 40 plus colors that match with popular standing seam roof colors. Copper plated also available.

For standing seam roofing: fits standing seams up to 3/8" wide, and most 1" through 1-3/4" seam heights.

Use For Standing
Seam Panels

**Does Not Penetrate Metal** 

**Innovative Design** 