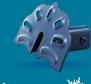

The patented Snow Defender® 6500 is designed for standing seam roofs and is the snow guard of choice for many roofers. It fits standing seams up to 3/8" wide and most 1" through 1 3/4" seam heights.

This strong design, made with 304 stainless, and patented non-piercing clamping attachment allows snow retention on most standing seam profiles. It's available in 40 plus colors that match with popular standing seam roof colors. Copper plated also available.

For standing seam roofing: fits standing seams up to 3/8" wide, and most 1" through 1-3/4" seam heights.

Use For Standing
Seam Panels

**Does Not Penetrate Metal** 

**Innovative Design** 