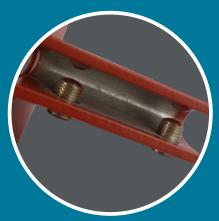

For standing seam roofing: fits standing seams up to 3/8" wide, and most 1" through 1-3/4" seam heights.

Use For Standing
Seam Panels

**Does Not Penetrate Metal** 

**Innovative Design** 