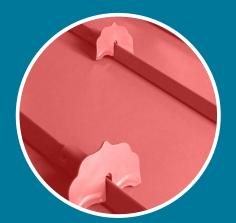

The patented Snow Defender® 6500 is designed for standing seam roofs and is the snow guard of choice for many roofers. It fits standing seams up to 3/8" wide and most 1" through 1 3/4" seam heights.

This strong design, made with 304 stainless, and patented non-piercing clamping attachment allows snow retention on most standing seam profiles. It's available in 40 plus colors that match with popular standing seam roof colors. Copper plated also available.

For standing seam roofing: fits standing seams up to 3/8" wide, and most 1" through 1-3/4" seam heights.

Use For Standing
Seam Panels

**Does Not Penetrate Metal** 

**Innovative Design** 