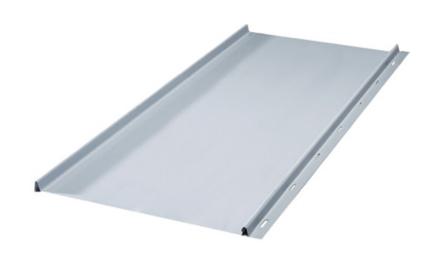

## Standing Seam Panel

## **Panel Details**

12" or 16" Panel Available in 1" or 1.5" Rib Height

26 Gauge Available in 23 Sherwin-Williams® Weather XL™ Finish Colors

24 Gauge Available in Select Fluropon™ Finish Colors

**Limited Lifetime Paint Warranty System** 

Available in Galvalume

**Concealed Fasteners** 

**Optional Nail Strip or Clip System** 

**Residential & Commercial Use** 

Applies Over Solid Substrates with the Use of Underlayment

Suggested Minimum Roof Slope 3:12