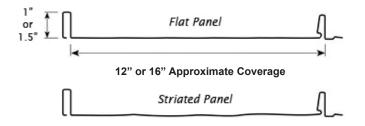

## **PANEL COVERAGE**

 Panel
 Coverage

 1" Rib Height 12" Panels:
 12"

 1-1/2" Rib Height 12" Panels:
 12"

 1" Rib Height 16" Panels:
 15-1/2"

1" Rib Height 16" Panels: 15-1/2" 1-1/2" Rib Height 16" Panels: 14-1/2"

## **Panel Details**

12" or 16" Panel Available in 1" or 1.5" Rib Height

26 Gauge Available in 23 Sherwin-Williams® Weather XL™ Finish Colors

24 Gauge Available in Select Fluropon™ Finish Colors

**Limited Lifetime Paint Warranty System** 